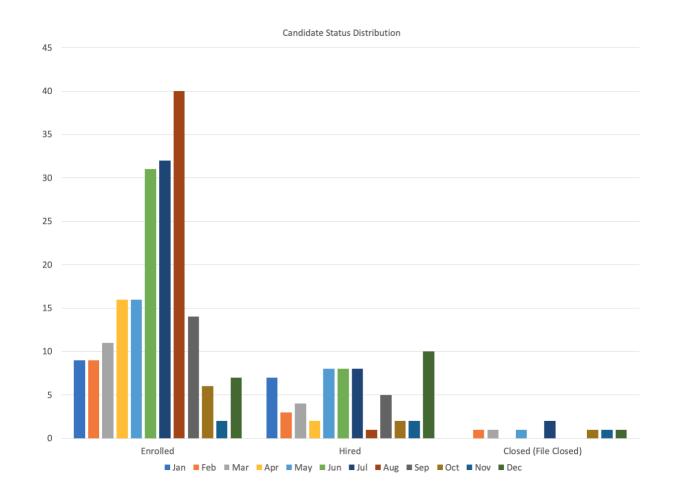

As the chart below represents our peak hiring seasons are June and July before the start of the school year. Because iteachNEVADA is self-paced our candidates also enjoy favorable hiring seasons during November.

Praxis Pass Rate: 96 %

Below are the enrollment statistics from the last twelve months.

| Status               | Jan | Feb | Mar | Apr | May | Jun | Jul | Aug | Sep | Oct | Nov | Dec | <b>Grand Total</b> |
|----------------------|-----|-----|-----|-----|-----|-----|-----|-----|-----|-----|-----|-----|--------------------|
| Enrolled             | 9   | 9   | 11  | 16  | 16  | 31  | 32  | 40  | 14  | 6   | 2   | 7   | 193                |
| Hired                | 7   | 3   | 4   | 2   | 8   | 8   | 8   | 1   | 5   | 2   | 2   | 10  | 60                 |
| Closed (File Closed) |     | 1   | 1   |     | 1   |     | 2   |     |     | 1   | 1   | 1   | 8                  |
| Grand Total          | 16  | 13  | 16  | 18  | 25  | 39  | 42  | 41  | 19  | 9   | 5   | 18  | 261                |